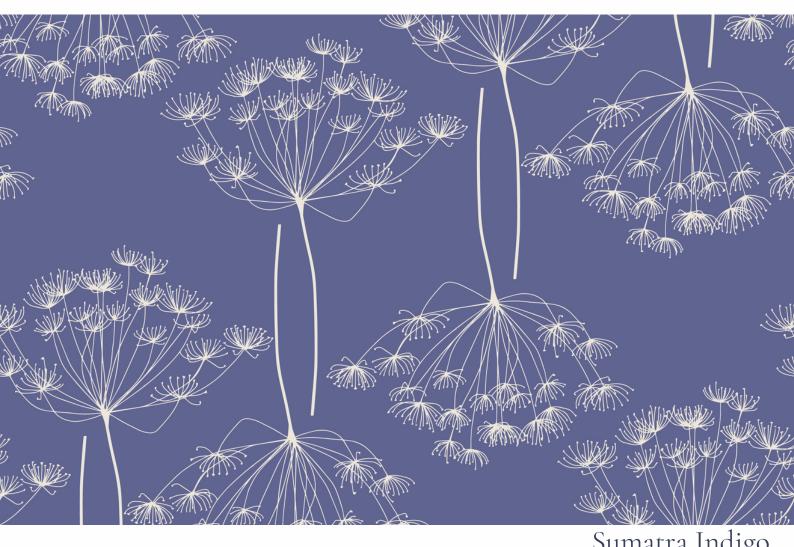

Sumatra

Sumatra Indigo

Java Twigs in Cream

Seraphic Rose

Beneath the Rose Canopy

Sun-Kissed Roses

Sunrise Petals

Mystic Berries