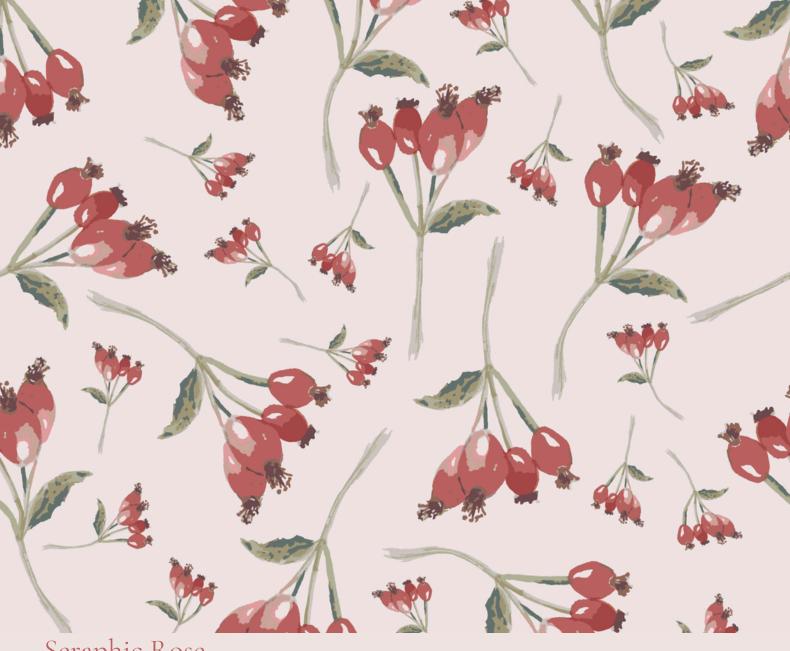

Sumatra

Sumatra Indigo

Java Twigs in Cream

Seraphic Rose

Beneath the Rose Canopy

Sun-Kissed Roses

Sunrise Petals

Mystic Berries