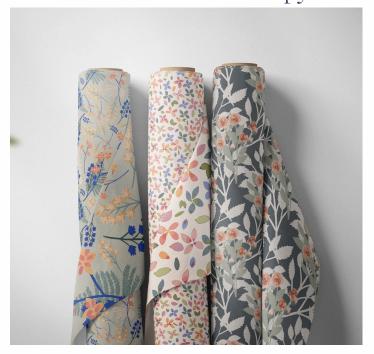

The profound beauty of nature fuels my art, expressing the admiration and wonder I have for it through my homemade colours and paintings. I translate my watercolours into captivating surface designs, creating unique patterns.

Twigs

Nature Reveries

Ferns & Foliage

Heavenly Blossoms

Heavenly Blossoms

Java blue

Java Twigs

Sunset Petals

Sumatra

Sumatra Indigo

Java Twigs in Cream

Seraphic Rose

Beneath the Rose Canopy

Sun-Kissed Roses

Sunrise Petals

Mystic Berries