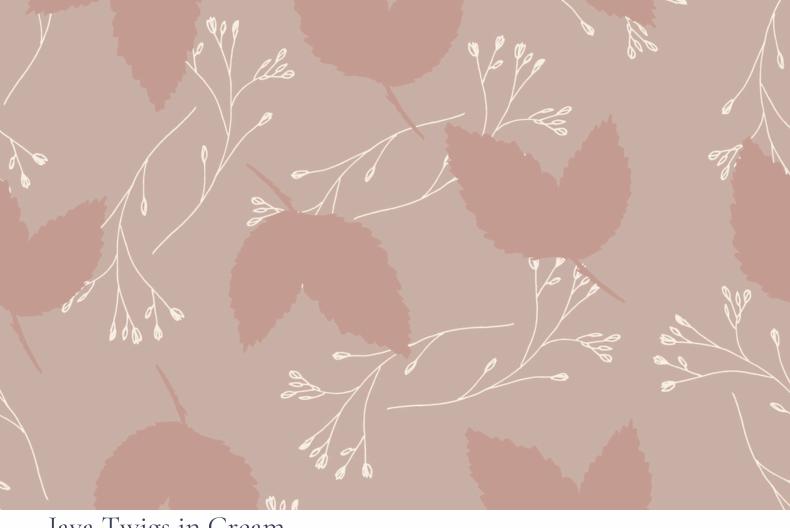

Sumatra

Sumatra Indigo

Java Twigs in Cream

Seraphic Rose

Beneath the Rose Canopy

Sun-Kissed Roses

Sunrise Petals

Mystic Berries